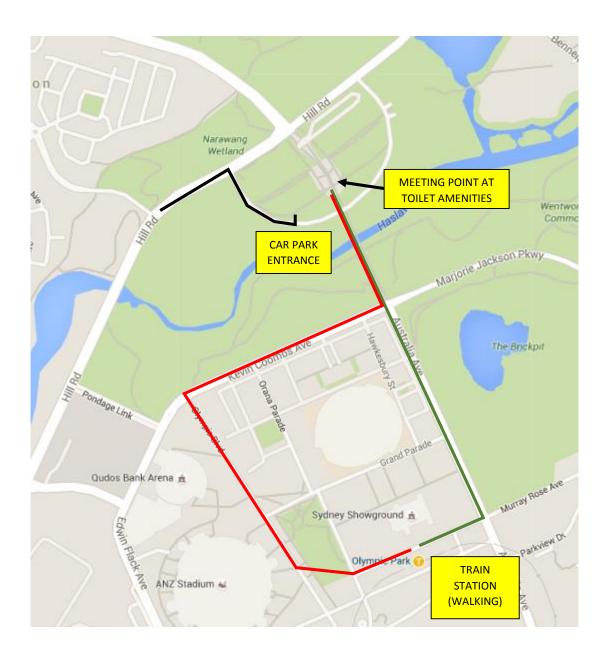

All car park access should be via Hill Road onto Loop Road where they can park in P5 Car Park at a rate of \$25 per day. Meeting point is 1 minute from the car park.

If walking from the train station, students should be advised that on major event days roads maybe closed and should allow at least 30 minutes from departing the train station to ensure they arrive on time. If Australia Ave is open students should follow the GREEN line. If Australia Ave is closed students should follow the red line.